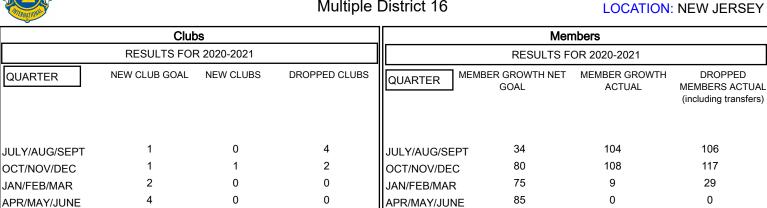

## Multiple District 16

- CURRENT YEAR GOALS FOR NEW CLUBS

CURRENT YEAR ACTUAL NEW CLUBS

- LAST YEAR ACTUAL NEW CLUBS