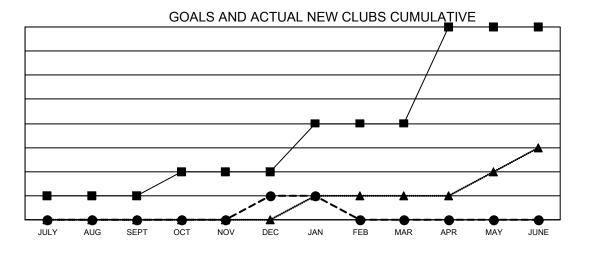

## GOALS AND ACTUAL MEMBERS CUMULATIVE

| DROPPED CLUBS: 6        |           | 45 CLUBS OF 179 ADDED 1 OR MORE<br>NEW MEMBERS | GENDER DISTRIBUTION  MALE 2,749 (66.32%) |                |     |
|-------------------------|-----------|------------------------------------------------|------------------------------------------|----------------|-----|
| DROPPED MEMBERS         |           |                                                | FEMALE                                   | 1,396 (33.68%) |     |
| DECEASED                | 28        | CLICK HERE FOR CUMULATIVE MEMBERSHIP DATA      | TOTAL FAMILY UNIT MEMBERS                |                | 712 |
| CLUB CANCELLED<br>OTHER | 15<br>209 |                                                | FAMILY MEMBERS PAYING HALF 3 DUES        |                | 373 |
| TOTAL                   | 252       |                                                |                                          |                |     |